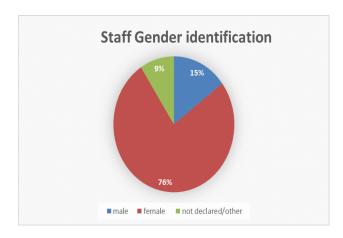

5.37%                | 83.33%                | 78.05          |
| Male   | 10.98%         | 14.63%                | 16.67%                | 21.95%         |

Open Thinking Partnership is committed to the promotion of equality of opportunity to all employees, and supports the fair treatment of all staff irrespective of gender. All our posts are aligned to agreed pay scales, with men and women receiving equal pay for equal roles.

The gap in mean and median pay between men and women reflects the composition of the workforce as opposed to any pay inequalities; many of the lower paid roles predominantly attract more female than male applicants.





Stoke Road Hinckley Leicestershire, LE10 0EA Tel: 01455 634582

enquiries@OpenThinkingPartnership.co.uk

## The composition of OTP employees is: